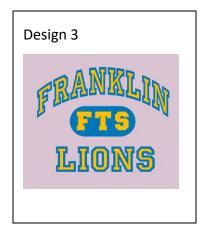

- Pennant Hoodies are only available in black and adult sizes
- T-Shirts and Hoodies come in Black, Gold, Grey, Light Pink, Royal and most Sizes\*