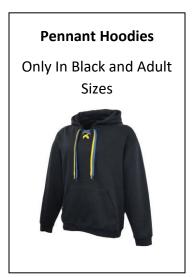

- Pennant Hoodies are only available in black and adult sizes
- T-Shirts and Hoodies come in Black, Gold, Grey, Light Pink, Royal and most Sizes\*

## FTS Lions Create Your Own Spirit Wear Pre-Order Form

| Student Name & Homeroom |
|-------------------------|
| Name                    |
| Phone Number            |
| Email Address           |

- Pennant Hoodies are only available in black and adult sizes
  - Adult Hoodies are not available in XS