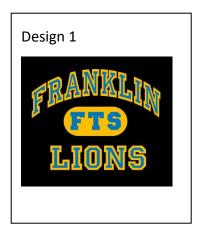

- Pennant Hoodies are only available in black and adult sizes
- T-Shirts and Hoodies come in Black, Gold, Grey, Light Pink, Royal and most Sizes\*