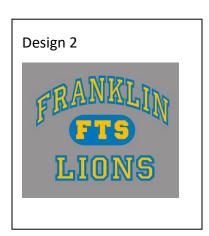

- Pennant Hoodies are only available in black and adult sizes
- T-Shirts and Hoodies come in Black, Gold, Grey, Light Pink, Royal and most Sizes\*